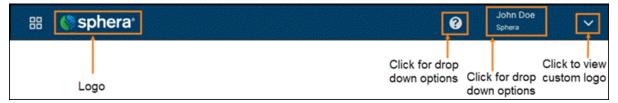

## Redesigned User Interface (UI)

LCA Calculator has been redesigned to align it with other Sphera Product Sustainability applications.

Using the header bar

### The top navigation bar has the following options:

- Sphera logo: returns you to the home page at any time
- The 2 icon: opens a drop-down with the following options:
  - Help: opens the Sphera LCA Calculator Help page
  - Admin Help: opens Sphera LCA Calculator Help page for Admins
  - Privacy Policy: displays Sphera's Data Processing Policy
  - Imprint: opens Sphera's imprint page
  - About: displays version information
- Username and company: opens a drop-down with the following options
  - Customize number format
  - Change password
  - Sign out